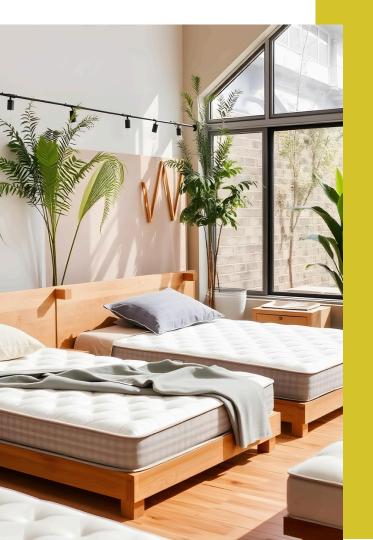

# GENERAL MATTRESSES

Adaptive Comfort

Deep Sleep Enhancement

Plush Support

Calming Experience

### BLUE DREAM

Luxurious comfort with a blend of softness and firmness for deep sleep.

#### BLUE REST

Adaptable support tailored to your preferred sleeping position.

Comfort layers that offer a calming, wavelike sleep experience.

#### BLUE NEST

TO DESCRIPTION

Softness that envelops you, providing gentle support for a warm rest