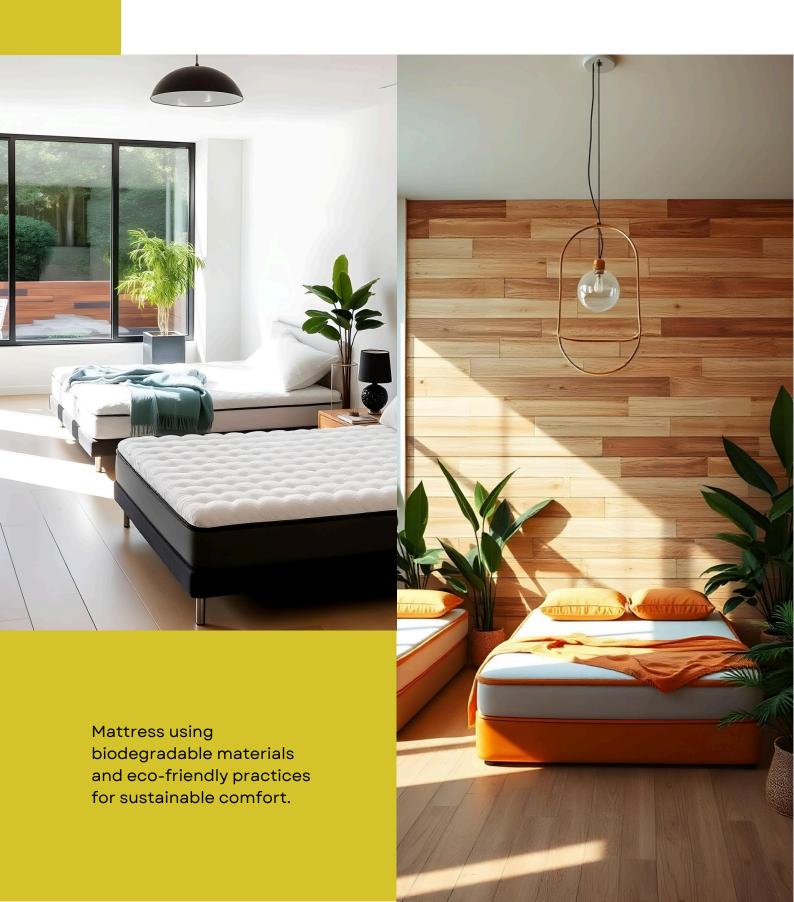

## SUSTAINABLE MATTRESSES

Eco-Friendly Materials

Renewable Resources

Carbon-Neutral Production

Hypoallergenic Comfort

# BLUE

Mattress made with sustainable materials like organic cotton and natural latex.

#### BLUE EARTH

Mattress utilizing renewable resources and eco-friendly manufacturing processes.

A STORY OF THE STO

Mattress featuring recyclable materials and carbon-neutral production techniques.

#### BLUE PURE

Mattress crafted from pure, natural materials, offering a hypoallergenic sleep surface.