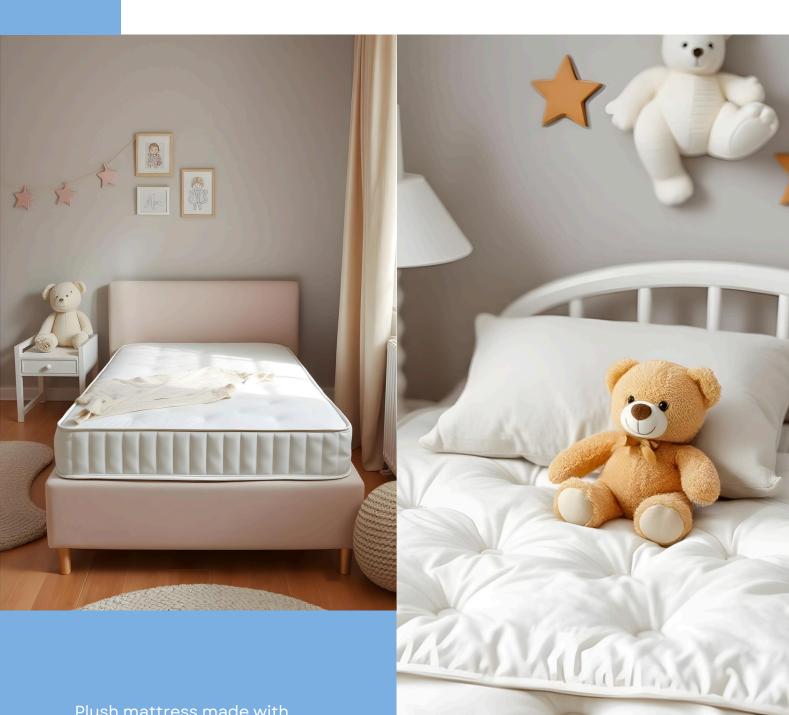

# KIDS MATTRESSES

Child-Safe Comfort

Cozy Support

Durable Design

Plush Softness

# BLUE CUDDLE

Extra-soft mattress providing gentle support and comfort for young children

#### BLUE TEDDY

Plush mattress made with cuddly materials for a warm, inviting sleep space for kids.