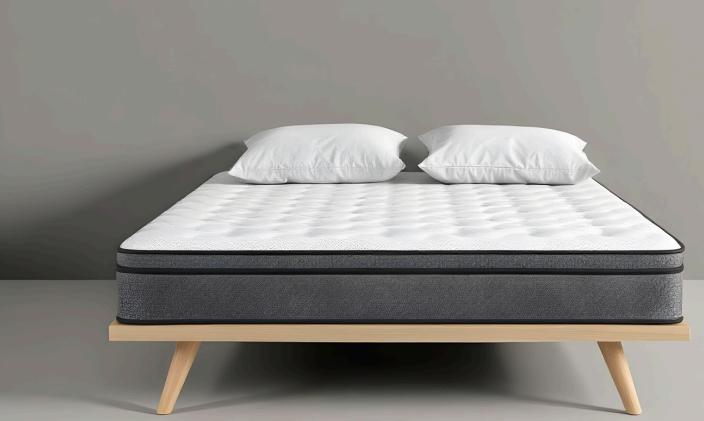

# GENERAL MATTRESSES

Adaptive Comfort

Deep Sleep Enhancement

Plush Support

Calming Experience

### BLUE DREAM

Luxurious comfort with a blend of softness and firmness for deep sleep.

#### BLUE REST

Adaptable support tailored to your preferred sleeping position.

Comfort layers that offer a calming, wavelike sleep experience.

#### BLUE NEST

TO DESCRIPTION

Softness that envelops you, providing gentle support for a warm rest